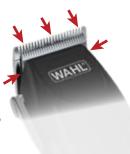

#### **Keep it Running Like New!**

The blades of your new clipper and trimmer should be oiled every few haircuts. For best results, place three drops on front of the blades and one drop on each side of blade as shown. Use only the Wahl Clipper Oil included in the pack. Do not use hair oil, grease or any oil mixed with kerosene or any solvent.