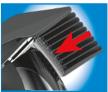

## Blend it!

Use for blending between different hair lengths. The taper lever adds versatility to your clipper by allowing you to gradually change the closeness of your cut. (Up position = closest cut; Down position = longest cut)