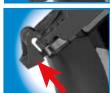

#### Adding Attachment Guards

Align guard onto blade then press down on guard where guard number is located until you hear a snap.

Removing
Attachment Guards
From underneath, lift
tab up to release from
blade.