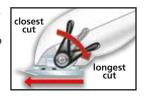

## Blend it!

Use for blending between different hair lengths. The taper lever adds versatility to your clipper by allowing you to gradually change the closeness of your cut. (Up position = closest cut; Down position = longest cut)