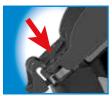

#### Adding Attachment Guards

Align guard onto blade then press down on guard where guard number is located until you hear a snap.

Removing
Attachment Guards
From underneath, lift
tab up to release from
blade.