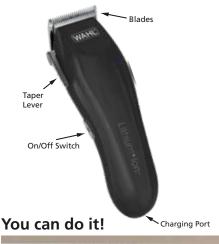

clipper when not in use. This transformer is designed to charge the battery without overcharging.

#### **Keep it Running Like New!**

The blades of your new clipper and trimmer should be oiled every few haircuts. For best results, place three drops on front of the blades and one drop on each side of blade as shown. Use only the Wahl Clipper Oil included in the pack. Do not use hair oil, grease or any oil mixed with kerosene or any solvent.



#### **Goof- Proof!**

#### Adding Attachment Guards

Align guard onto blade then press down on guard where guard number is located until you hear a snap.



Removing
Attachment Guards
From underneath, lift
tab up to release from
blade.





# Organize!

Storage bag for attachment guards and blade cleaning cloth included.

### **Your New Clipper**





#### **Haircutting Tips & Techniques**

When you cut your hair, you should visualize the head as if it were divided into four sections. Image above shows the different sections. Using proper techniques when moving from one section to the next will help you blend the sections together for professional looking results. See instruction book for more tips.

## Blend it!

Use for blending between different hair lengths. The taper lever adds versatility to your clipper by allowing you to gradually change the closeness of your cut. (Up position = closest cut; Down position = longest cut)



#### **Helpful Hints**



# Lithium Ion™

CORDLESS HAIRCUTTING KIT







# **Thank You!**

Thank you for purchasing this Wahl haircutting kit. We appreciate your support and we hope you enjoy your new cli